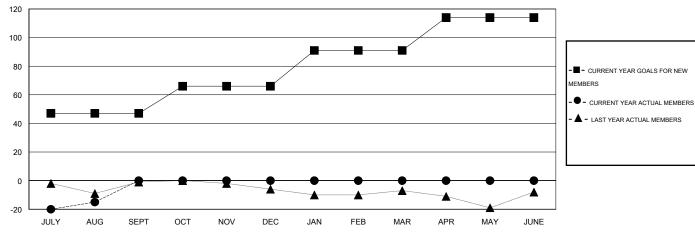

#### GOALS AND ACTUAL MEMBERS CUMULATIVE

| DROPPED CLUBS: 2  DROPPED MEMBERS |    | 7 CLUBS OF 43 ADDED 1 OR MORE<br>NEW MEMBERS |                       | 32.02%)<br>17.98%) |
|-----------------------------------|----|----------------------------------------------|-----------------------|--------------------|
| DECEASED                          | 4  | CLICK HERE FOR HEALTH                        | FAMILY UNIT MEMBERS   | 199                |
| CLUB CANCELLED                    | 23 | ASSESSMENT DATA                              | HEAD OF HOUSEHOLD     |                    |
| OTHER                             | 11 |                                              | HEAD OF HOUSEHOLD     | 96                 |
| TOTAL                             | 38 |                                              | NON-HEAD OF HOUSEHOLD | 103                |